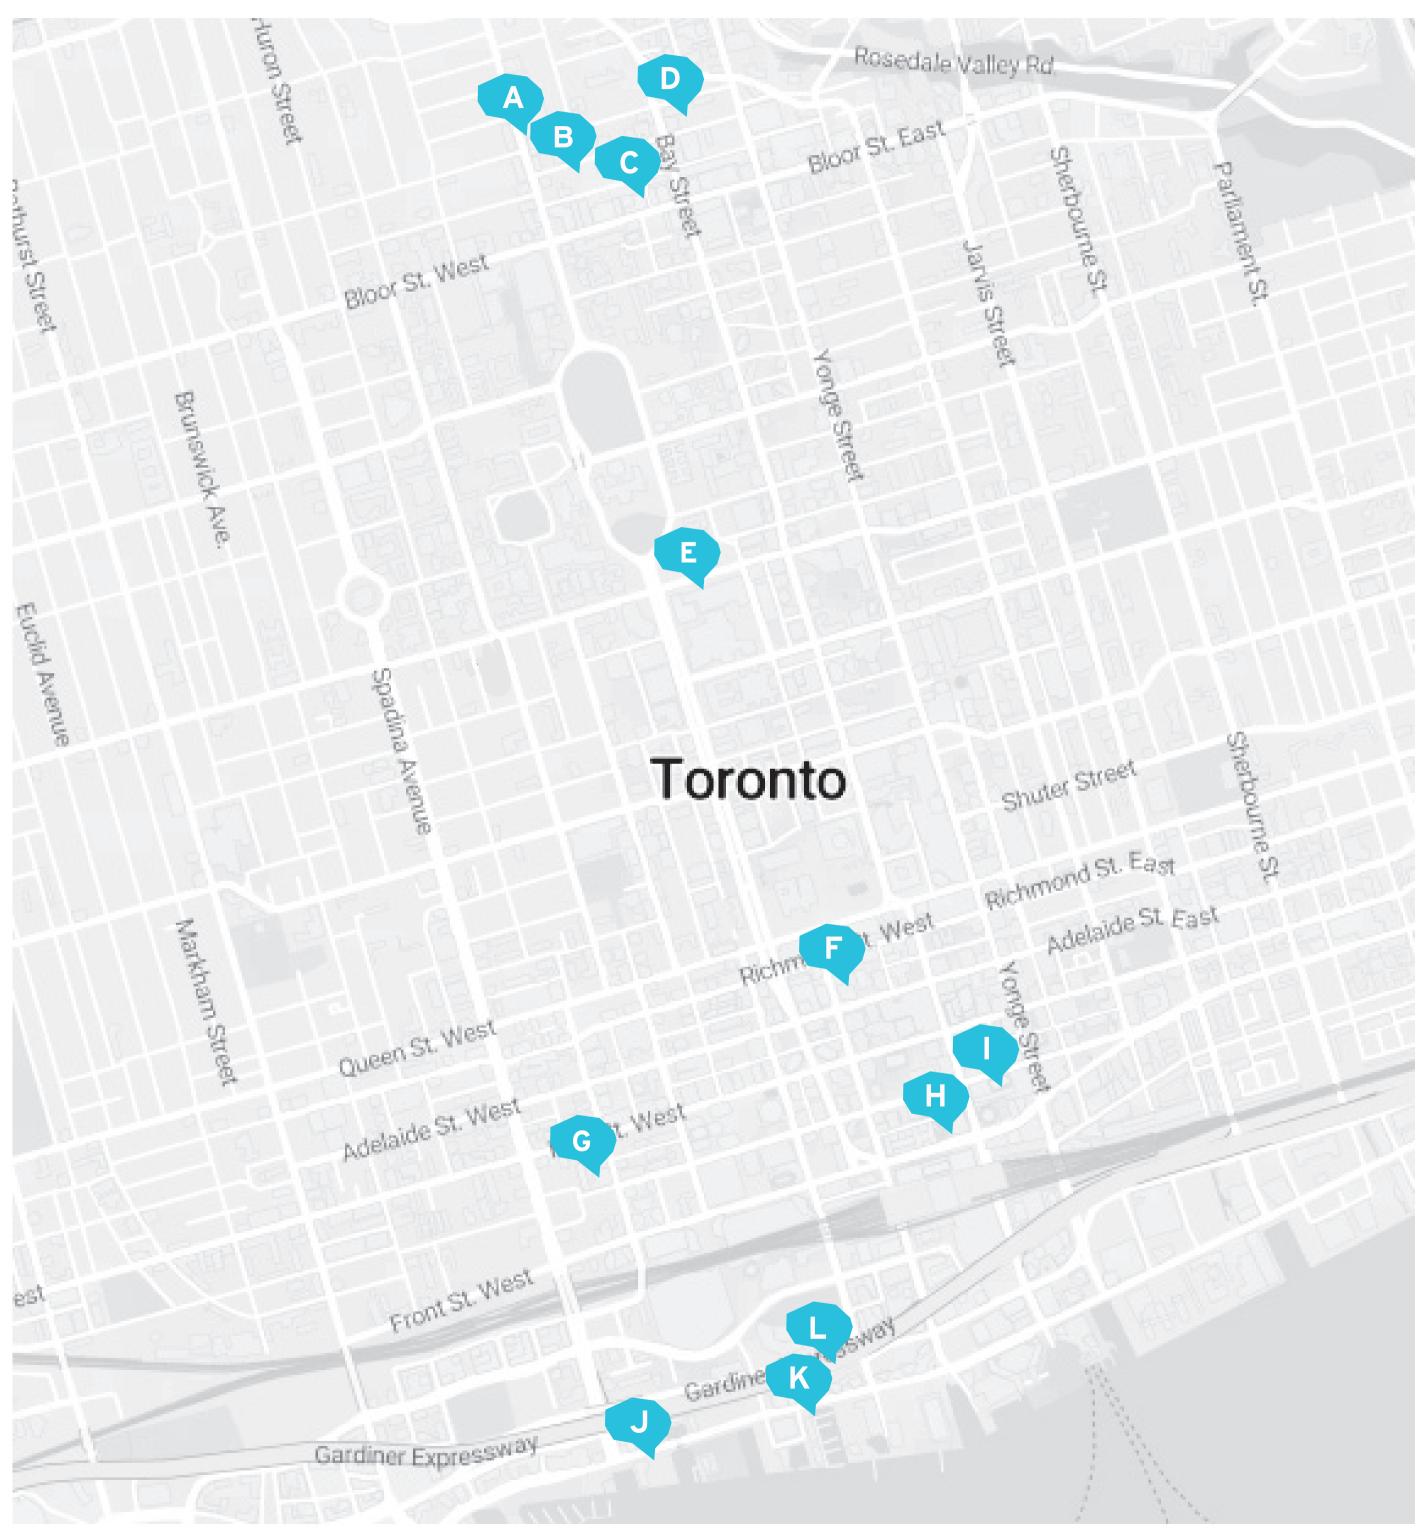

## **LOCATION OF BRAINS**

| A | Yorkville Village<br>55 Avenue Rd.                                       |
|---|--------------------------------------------------------------------------|
| B | Hazelton Hotel<br>118 Yorkville Ave.                                     |
| C | Yorkville Park<br>115 Cumberland St.                                     |
| D | Four Seasons Hotel<br>60 Yorkville Ave.                                  |
| Ę | MaRS Discovery District<br>101 College St.                               |
| F | Oxford (Richmond/Adelaide<br>120 Adelaide St.                            |
| G | SoHo Metropolitan Hotel<br>318 Wellington St. West                       |
| H | Union Station<br>65 Front St. West                                       |
| Q | Brookfield Place<br>181 Bay St.                                          |
| Į | Spadina WaveDeck<br>401 Queens Quay West                                 |
| K | Simcoe WaveDeck<br>243 Queens Quay West                                  |
| Q | Rees WaveDeck<br>243 X Queens Quay West                                  |
| M | Yonge St. / St. Clair<br>40 St. Clair Ave. West<br>2 St. Clair Ave. East |
| 0 | Porter Terminal (city side)<br>1 Island Airport, M5V 1A1                 |
| P | Porter Terminal (island)<br>1 Island Airport, M5V 1A1                    |
| Q | Port Carling deck at Turtle<br>123 Medora St., Port Carling, POE         |
|   |                                                                          |