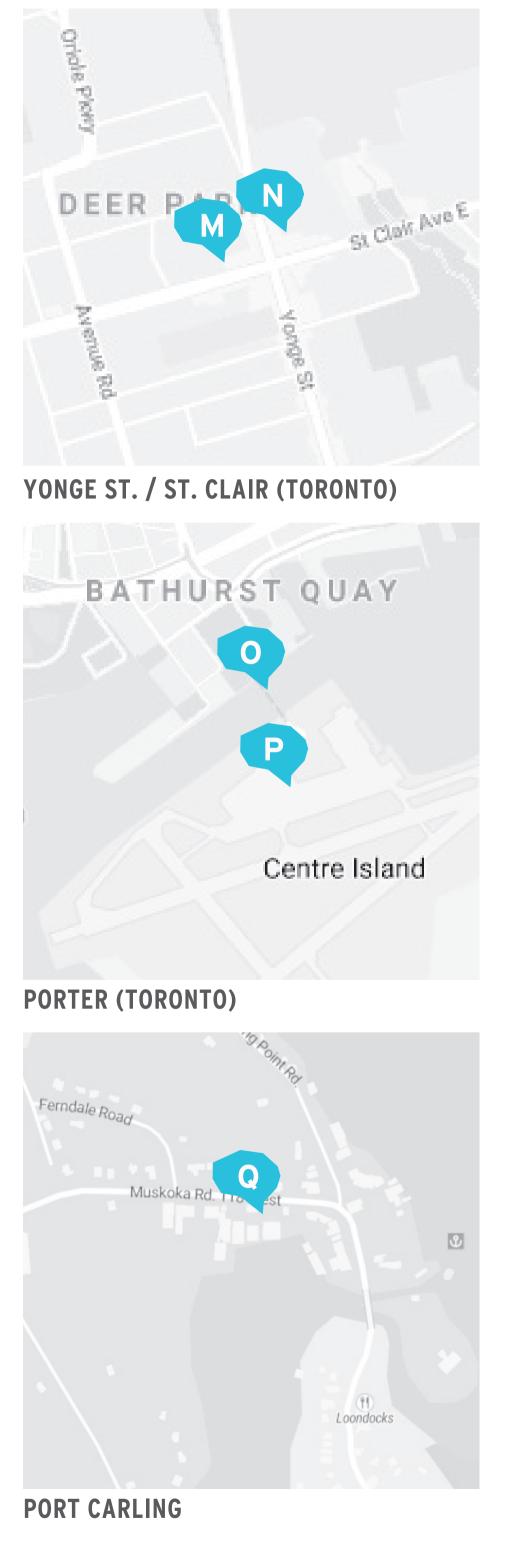

## **LOCATION OF BRAINS**

| A | Yorkville Village<br>55 Avenue Rd.                                       |
|---|--------------------------------------------------------------------------|
| B | Hazelton Hotel<br>118 Yorkville Ave.                                     |
| C | Yorkville Park<br>115 Cumberland St.                                     |
| D | Four Seasons Hotel<br>60 Yorkville Ave.                                  |
| Ę | MaRS Discovery District<br>101 College St.                               |
| F | Oxford (Richmond/Adelaide<br>120 Adelaide St.                            |
| G | SoHo Metropolitan Hotel<br>318 Wellington St. West                       |
| H | Union Station<br>65 Front St. West                                       |
| Q | Brookfield Place<br>181 Bay St.                                          |
| Į | Spadina WaveDeck<br>401 Queens Quay West                                 |
| K | Simcoe WaveDeck<br>243 Queens Quay West                                  |
| Q | Rees WaveDeck<br>243 X Queens Quay West                                  |
| M | Yonge St. / St. Clair<br>40 St. Clair Ave. West<br>2 St. Clair Ave. East |
| 0 | Porter Terminal (city side)<br>1 Island Airport, M5V 1A1                 |
| P | Porter Terminal (island)<br>1 Island Airport, M5V 1A1                    |
| Q | Port Carling deck at Turtle<br>123 Medora St., Port Carling, POE         |
|   |                                                                          |